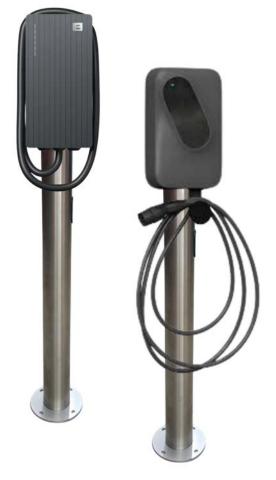

#### **Product Information**

A high quality, cylindrical electrical vehicle charger post for domestic, workplace, semipublic and public EV charging installations. The post has a mounting flange for direct fitting to concrete or the GYRO-EV Make Ready Termination Pit. Excellent when you need a charging station positioned away from an external wall. Designed and manufactured to Thundergrid's specification for Etrel and TeltoCharge Chargers.

### **Charger Compatibility**

- Etrel Inch Home
- Etrel Inch Lite
- Etrel Inch Pro
- Teltonika TeltoCharge