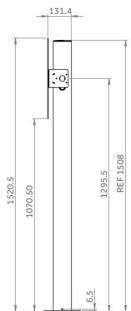

#### **Stainless Steel Features**

- Ø101.6 mm Stainless Steel tube Marine Grade 316
- Polished Finish
- Height: ~1500 mm
- Cable hole & mounting plates designed to fit perfectly with the charger
- Single & Dual mounting options available
- Supplied with all required fasteners to fit the charger to the mounting post
- The post has a mounting flange for direct fitting to concrete or the GYRO-EV Make Ready Termination Pit (optional extra)

## 2-Dimensional Drawings

Etrel