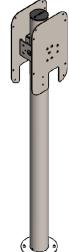

#### **Product Information**

A high quality, cylindrical electrical vehicle charger post for domestic, workplace, semipublic and public EV charging installations. The post has a mounting flange for direct fitting to concrete or the GYRO-EV Make Ready Termination Pit. Excellent when you need a charging station positioned away from an external wall. Designed and manufactured to Thundergrid's specification for Etrel and TeltoCharge Chargers.

#### **Stainless Steel Features**

- Ø101.6 mm Stainless Steel tube Marine Grade 316
- Polished Finish
- Height: ~1500 mm
- Cable hole & mounting plates designed to fit perfectly with the charger
- Single & Dual mounting options available
- Supplied with all required fasteners to fit the charger to the mounting post
- The post has a mounting flange for direct fitting to concrete or the GYRO-EV Make Ready Termination Pit (optional extra)