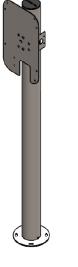

#### **Product Information**

A high quality, cylindrical electrical vehicle charger post for domestic, workplace, semipublic and public EV charging installations. The post has a mounting flange for direct fitting to concrete or the GYRO-EV Make Ready Termination Pit. Excellent when you need a charging station positioned away from an external wall. Designed and manufactured to Thundergrid's specification for Etrel and TeltoCharge Chargers.

#### **Stainless Steel Features**

- Ø101.6 mm Stainless Steel tube Marine Grade 316
- Polished Finish
- Height: ~1500 mm
- Cable hole & mounting plates designed to fit perfectly with the charger
- Single & Dual mounting options available
- Supplied with all required fasteners to fit the charger to the mounting post
- The post has a mounting flange for direct fitting to concrete or the GYRO-EV Make Ready Termination Pit (optional extra)