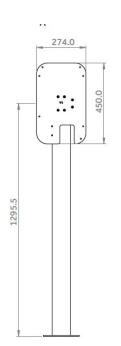

#### **Stainless Steel Features**

- Ø101.6 mm Stainless Steel tube Marine Grade 316
- Polished Finish
- Height: ~1500 mm
- Cable hole & mounting plates designed to fit perfectly with the charger
- Single & Dual mounting options available
- Supplied with all required fasteners to fit the charger to the mounting post
- The post has a mounting flange for direct fitting to concrete or the GYRO-EV Make Ready Termination Pit (optional extra)

## 2-Dimensional Drawings

Etrel